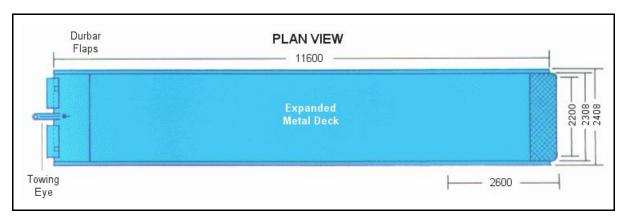

## LANTERN MAGIC RAMP "FULL WIDTH RAMP" SPECIFICATIONS

|                               | Standard 10 T. Ramp    | Heavy Duty 15 T. Ramp   |
|-------------------------------|------------------------|-------------------------|
| Safe working load             | 10,000 kg              | 15,000 kg               |
| Total weight of ramp          | 3,500 kg               | 6,000 kg                |
| Total length of ramp          | 11,600 mm              | 11,600 mm               |
| Total width of ramp           | 2,408 mm               | 2860 mm                 |
| Usable width of ramp          | 2,308 mm               | 2710 mm                 |
| Side safety barriers          | 300 mm                 | 600 mm                  |
| Adjustable height             | 1,075 - 1,725 mm       | 1200 - 1800 mm          |
| Lip length into container     | 208 mm                 | 208 mm                  |
| Straight level into container | 2,600 mm               | 2600 mm                 |
| Structure                     | Steel                  | Steel                   |
| Wheels                        | All Steel              | Solid Rubber            |
| Paint finish                  | Aircraft blue gloss    | Aircraft blue gloss     |
| Height adjustment             | mechanical             | mechanical              |
| Decking                       | Expamet expanded metal | Expamet or Durbar plate |
|                               |                        |                         |