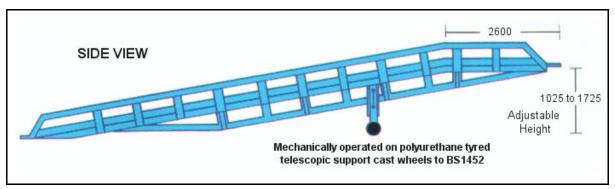

## LANTERN MAGIC RAMP "FULL WIDTH RAMP" SPECIFICATIONS

|                               | Standard 10 T. Ramp    | Heavy Duty 15 T. Ramp   |
|-------------------------------|------------------------|-------------------------|
| Safe working load             | 10,000 kg              | 15,000 kg               |
| Total weight of ramp          | 3,500 kg               | 6,000 kg                |
| Total length of ramp          | 11,600 mm              | 11,600 mm               |
| Total width of ramp           | 2,408 mm               | 2860 mm                 |
| Usable width of ramp          | 2,308 mm               | 2710 mm                 |
| Side safety barriers          | 300 mm                 | 600 mm                  |
| Adjustable height             | 1,075 - 1,725 mm       | 1200 - 1800 mm          |
| Lip length into container     | 208 mm                 | 208 mm                  |
| Straight level into container | 2,600 mm               | 2600 mm                 |
| Structure                     | Steel                  | Steel                   |
| Wheels                        | All Steel              | Solid Rubber            |
| Paint finish                  | Aircraft blue gloss    | Aircraft blue gloss     |
| Height adjustment             | mechanical             | mechanical              |
| Decking                       | Expamet expanded metal | Expamet or Durbar plate |
|                               |                        |                         |