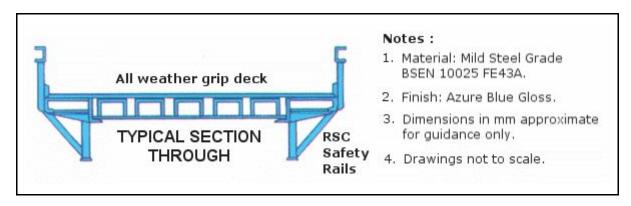

## Lantern Magic Yard Ramp Specifications

The main distinguishing features of the Lantern Magic Yard Ramp are the heavy channel construction and the height adjustment using trailer landing legs.

The landing leg height adjustment is a simple idea, but then most of the best engineering solutions are the simplest ones.

Virtually maintenance free and if it should go wrong then it is an easy component to replace in comparison to hydraulic systems.

The channel construction ensures there are no water traps which minimises rusting of the structure, thus extending its life.